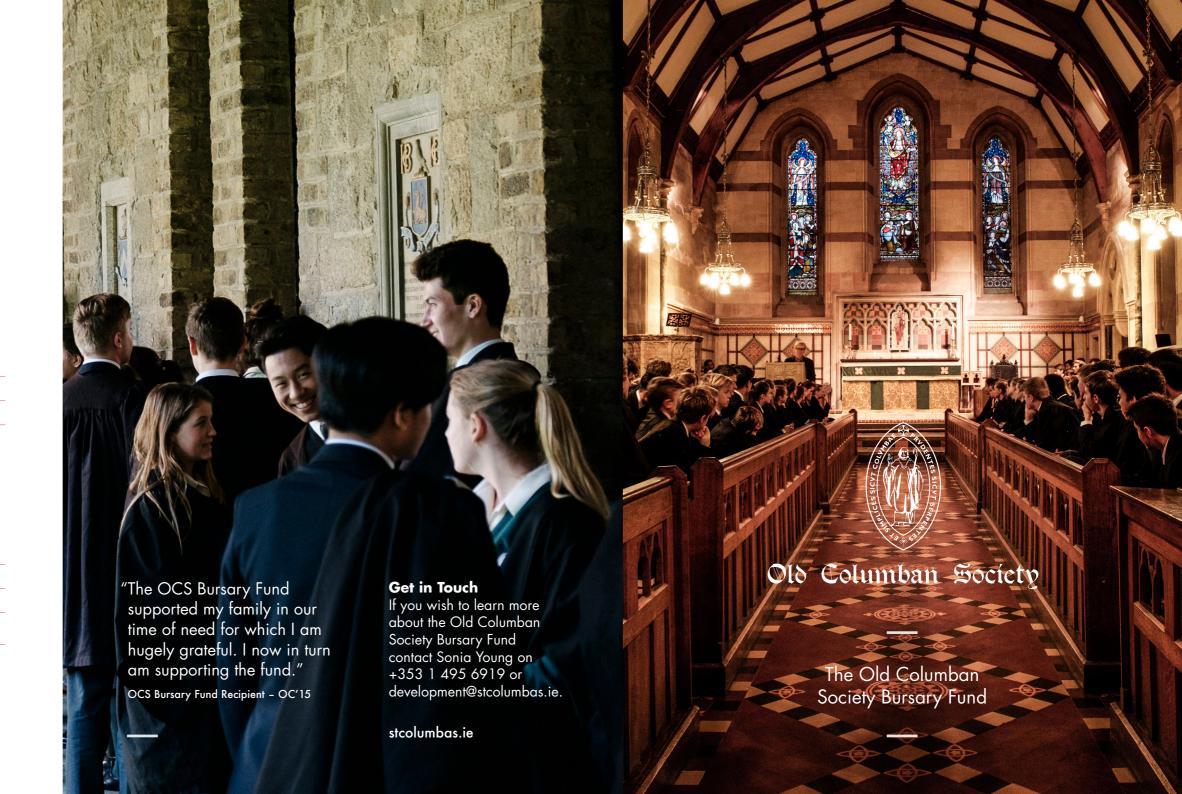

## The Old Columban Society Bursary Fund

Dr. Ian Fraser, President of the Old Columban Society

The mission of the Old Columban Society, founded in 1909, is to keep Old Columbans in touch with one another and with the College, and also to support the College.

In this spirit, the Old Columban Society (OCS) established the OCS Bursary Fund in 2011, which supports the children and grandchildren of Old Columbans.

For many and varying reasons, a number of OCs and their families have been unable to meet the full cost of the College fees. The main purpose of the Fund is to offer financial assistance to these individuals. The funds donated go directly to assist families in paying the College fees.